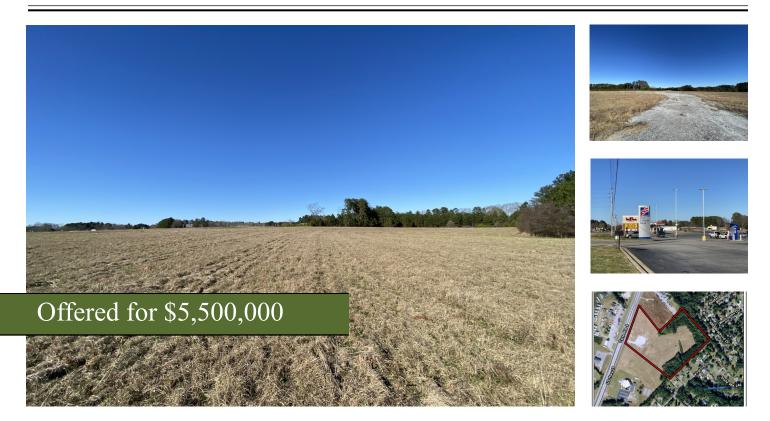

## HWY 29 Commercial

## +/- 19.03 Acres | Hwy 29 South | Madison County, GA | 30601

Zoned Business General (B) with water and sewer available and in an area that is exploding with new development, one couldn't ask for a better set up. This incredible B zoned property sits just over the Clarke County line, positioning developers & investors to take advantage of the Athens market while doing business in Madison County! Like any great commercial property, this tract has valuable road frontage with over 600ft on Hwy 29. Situated between the Ingles in Madison County and the Kroger Marketplace in Clarke County, this property is a blank canvas ready for development. The B zoning is not something to take lightly as it is the primary commercial zoning classification in Madison County.