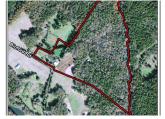

## +/- 58.1 Acres | 1290 Binford Road | Morgan County, GA | 30056

Gap Creek Farm on Binford Road in Morgan County is a turn-key farm ready for you to make your own. The property consists of a 36x36 pole barn, 58x54 hay barn with 200-amp service, a 25x33ft 3-bay garage with power and concrete floor, a 12x16 storage shed, a 140-foot drilled well producing 12+/-gal/min, a septic tank with top access and a ¾ acre garden area with a deer exclusion fence around it. All you need to do is come pick your homesite and start building. If hunting and recreation is your goal, you will love the incredible mature hardwood/pine mix, including Pecan and Walnut, with a great internal road system. There are about 3000 feet along the impressive Gap Creek with open areas for all the wildlife Georgia has to offer. In addition, there are some nice food plots, one with an old sharecropper homesite complete with an old chimney and about 8 acres of open fields with some fencing in place. This property has approximately 500 feet of road frontage with a black board fence and minimal covenants to ensure the beauty and aesthetics of the area. If you have been looking for the perfect property, then call me to take a look! Mark Costello 706-207-5850