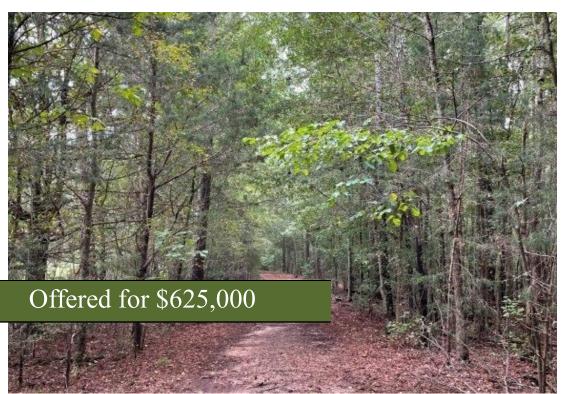

## +/- 58.1 Acres | 1290 Binford Road | Morgan County, GA | 30056

Gap Creek Farm on Binford Road in Morgan County is a turn-key farm ready for you to make your own. The property consists of a 36x36 pole barn, 58x54 hay barn with 200-amp service, a 25x33ft 3-bay garage with power and concrete floor, a 12x16 storage shed, a 140-foot drilled well producing 12+/-gal/min, a septic tank with top access and a ¾ acre garden area with a deer exclusion fence around it. All you need to do is come pick your homesite and start building. If hunting and recreation is your goal, you will love the incredible mature hardwood/pine mix, including Pecan and Walnut, with a great internal road system. There are about 3000 feet along the impressive Gap Creek with open areas for all the wildlife Georgia has to offer. In addition, there are some nice food plots, one with an old sharecropper homesite complete with an old chimney and about 8 acres of open fields with some fencing in place. This property has approximately 500 feet of road frontage with a black board fence and minimal covenants to ensure the beauty and aesthetics of the area. If you have been looking for the perfect property, then call me to take a look! Mark Costello 706-207-5850