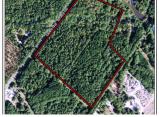

## +/-24.95 Acres | 5260 Macon Hwy | Oconee County, GA | 30621

Southern Land Exchange is proud to present Bishop Woodlands Tract 1, a 25-acre all wooded, A-1 zoned property located in Bishop, GA. Quality acreage in Oconee is in high demand right now, and for good reason! With 10-acre estate tracts going for \$40K/AC & 20-acre estate tracts going for \$30K/AC in some parts of the County, Bishop Woodlands Tract 1 is reasonably priced at \$19,500 per acre. Not only is this property competitively priced, but it boasts some impressive attributes that will incentivize buyers even more. Let's start with the lay of the land. The tract is mostly level with a gentle slope towards the back boundary line. It other words, the overall topography doesn't get much better. The tract consists of a mixture of mature pines and hardwoods, approx. a 60/40 split. The timber will create sustainable value for years to come. Did I mention home sites galore?! There's substantial buildable acreage for your own private estate and/or multiple estates for that matter. With 1200ft of frontage on HWY 441/Macon HWY, the property could be divided into multiple estate lots. The other attributes include an established interior road system, convenient location half a mile from Bishop & 1.5 miles from Watkinsville, OCHS & OCMS, and more. For more information or to set up a showing, contact Travis Ebbert at 706-614-8840.