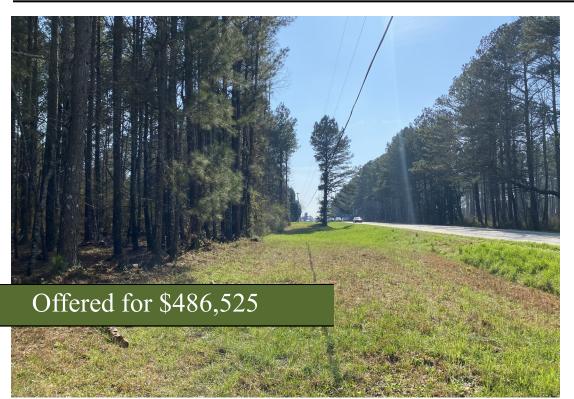

## +/-24.95 Acres | 5260 Macon Hwy | Oconee County, GA | 30621

Southern Land Exchange is proud to present Bishop Woodlands Tract 1, a 25-acre all wooded, A-1 zoned property located in Bishop, GA. Quality acreage in Oconee is in high demand right now, and for good reason! With 10-acre estate tracts going for \$40K/AC & 20-acre estate tracts going for \$30K/AC in some parts of the County, Bishop Woodlands Tract 1 is reasonably priced at \$19,500 per acre. Not only is this property competitively priced, but it boasts some impressive attributes that will incentivize buyers even more. Let's start with the lay of the land. The tract is mostly level with a gentle slope towards the back boundary line. It other words, the overall topography doesn't get much better. The tract consists of a mixture of mature pines and hardwoods, approx. a 60/40 split. The timber will create sustainable value for years to come. Did I mention home sites galore?! There's substantial buildable acreage for your own private estate and/or multiple estates for that matter. With 1200ft of frontage on HWY 441/Macon HWY, the property could be divided into multiple estate lots. The other attributes include an established interior road system, convenient location half a mile from Bishop & 1.5 miles from Watkinsville, OCHS & OCMS, and more. For more information or to set up a showing, contact Travis Ebbert at 706-614-8840.