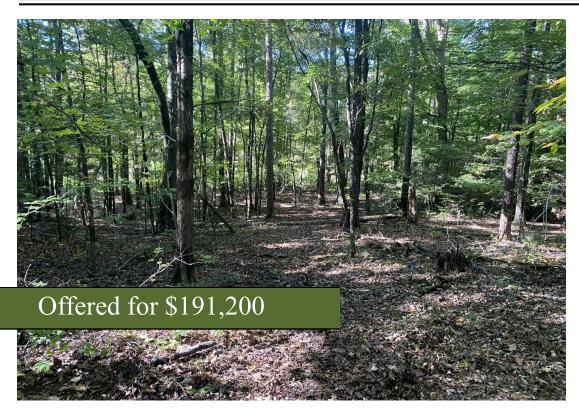

## Birch Lane Tract

+/- 23.90 Acres | 3750 Greensboro Hwy | Oconee County, GA | 30677

Southern Land Exchange is proud to present this 23.9 acre all wooded tract in Franklin County. The property is not far off HWY 320, only about 800ft down Birch Ln. dirt road with over 1,200ft of road frontage. The property is a mix of mature and young timber. If you are looking for a recreational tract in Franklin County to hunt and hang out on the weekends, this could be the perfect fit. This tract backs up to a much larger 225-acre timber tract, which is great for deer management. If you are looking for a secluded private land lot to build a home, this tract is a good fit for that as well. For the investors out there or family members looking to build multiple houses, there is enough road frontage to divide the property. Call Travis Ebbert with Southern Land Exchange for more information at (706) 614-8840.