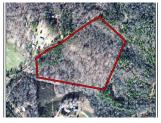

## Birch Lane Tract

+/- 23.90 Acres | 3750 Greensboro Hwy | Oconee County, GA | 30677

Southern Land Exchange is proud to present this 23.9 acre all wooded tract in Franklin County. The property is not far off HWY 320, only about 800ft down Birch Ln. dirt road with over 1,200ft of road frontage. The property is a mix of mature and young timber. If you are looking for a recreational tract in Franklin County to hunt and hang out on the weekends, this could be the perfect fit. This tract backs up to a much larger 225-acre timber tract, which is great for deer management. If you are looking for a secluded private land lot to build a home, this tract is a good fit for that as well. For the investors out there or family members looking to build multiple houses, there is enough road frontage to divide the property. Call Travis Ebbert with Southern Land Exchange for more information at (706) 614-8840.