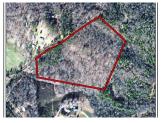

## Birch Lane Tract

+/- 23.90 Acres | Hwy 320 Birch Ln | Franklin County, GA | 30577

Southern Land Exchange is proud to present this 23.9 acre all wooded tract in Franklin County. The property is not far off HWY 320, only about 800ft down Birch Ln. dirt road with over 1,200ft of road frontage. The property is a mix of mature and young timber. If you are looking for a recreational tract in Franklin County to hunt and hang out on the weekends, this could be the perfect fit. This tract backs up to a much larger 225-acre timber tract, which is great for deer management. If you are looking for a secluded private land lot to build a home, this tract is a good fit for that as well. For the investors out there or family members looking to build multiple houses, there is enough road frontage to divide the property. Call Travis Ebbert with Southern Land Exchange for more information at (706) 614-8840.