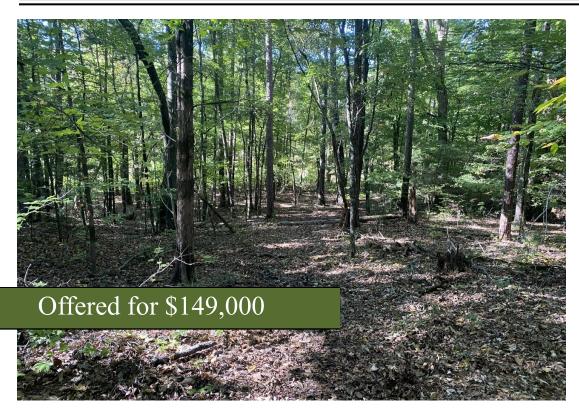

## Birch Lane Tract

+/- 23.90 Acres | Hwy 320 Birch Ln | Franklin County, GA | 30577

Southern Land Exchange is proud to present this 23.9 acre all wooded tract in Franklin County. The property is not far off HWY 320, only about 800ft down Birch Ln. dirt road with over 1,200ft of road frontage. The property is a mix of mature and young timber. If you are looking for a recreational tract in Franklin County to hunt and hang out on the weekends, this could be the perfect fit. This tract backs up to a much larger 225-acre timber tract, which is great for deer management. If you are looking for a secluded private land lot to build a home, this tract is a good fit for that as well. For the investors out there or family members looking to build multiple houses, there is enough road frontage to divide the property. Call Travis Ebbert with Southern Land Exchange for more information at (706) 614-8840.