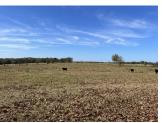

## Belton Farm & Homesite

+/- 46 Acres | Hart Road | Anderson County, SC | 29627

Approximately 46 +/- acres conveniently located 15 minutes from Belton, SC and Anderson, SC. There is 50' of road frontage on Hart Road to enter the property. A creek flows through the mature mixed hardwoods on the south side of the property. Inside the mature hardwoods you will find that most of the under story is open and ready to walk through with ease. Part of this land provides a turn key fenced pasture area ready for any of your farm animals. There is a pond on the property, as well as, multiple other pond sites. With the mix of open pasture and mature hardwoods, this property offers wonderful picturesque views ideal for your dream home.