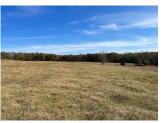

## Belton Farm & Homesite

+/- 46 Acres | Hart Road | Anderson County, SC | 29627

Approximately 46 +/- acres conveniently located 15 minutes from Belton, SC and Anderson, SC. There is 50' of road frontage on Hart Road to enter the property. A creek flows through the mature mixed hardwoods on the south side of the property. Inside the mature hardwoods you will find that most of the under story is open and ready to walk through with ease. Part of this land provides a turn key fenced pasture area ready for any of your farm animals. There is a pond on the property, as well as, multiple other pond sites. With the mix of open pasture and mature hardwoods, this property offers wonderful picturesque views ideal for your dream home.