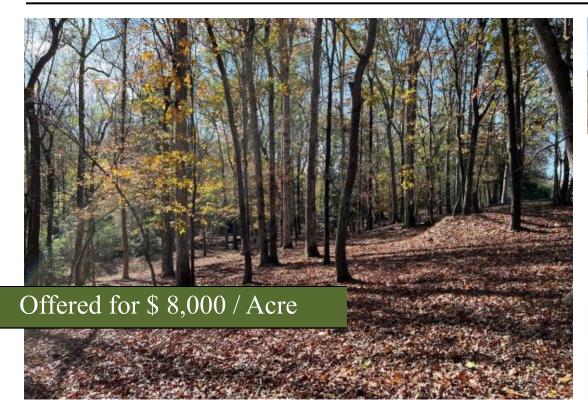

## Belton Farm & Homesite

+/- 46 Acres | Hart Road | Anderson County, SC | 29627

Approximately 46 +/- acres conveniently located 15 minutes from Belton, SC and Anderson, SC. There is 50' of road frontage on Hart Road to enter the property. A creek flows through the mature mixed hardwoods on the south side of the property. Inside the mature hardwoods you will find that most of the under story is open and ready to walk through with ease. Part of this land provides a turn key fenced pasture area ready for any of your farm animals. There is a pond on the property, as well as, multiple other pond sites. With the mix of open pasture and mature hardwoods, this property offers wonderful picturesque views ideal for your dream home.