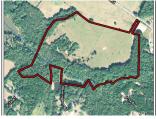

## Belton Farm & Homesite

+/- 46 Acres | Hart Road | Anderson County, SC | 29627

Approximately 46 +/- acres conveniently located 15 minutes from Belton, SC and Anderson, SC. There is 50' of road frontage on Hart Road to enter the property. A creek flows through the mature mixed hardwoods on the south side of the property. Inside the mature hardwoods you will find that most of the under story is open and ready to walk through with ease. Part of this land provides a turn key fenced pasture area ready for any of your farm animals. There is a pond on the property, as well as, multiple other pond sites. With the mix of open pasture and mature hardwoods, this property offers wonderful picturesque views ideal for your dream home.