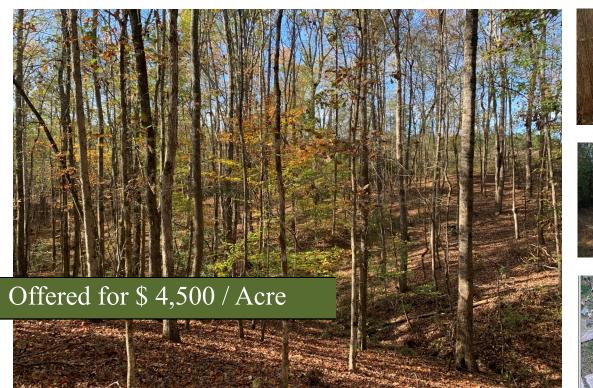

## Wolf Branch

+/- 395.68 Acres | Hutchins Wolfskin Road | Oglethorpe County, GA | 30630

The Wolf Branch tract is located on Hutchens-Wolfskin Rd in western Oglethorpe County. The property is only a +/-15 minute drive from both Athens and Watkinsville. Enjoy a morning of hunting and recreation and then go catch a football game or dine in downtown Athens. The professionally managed pine plantations will offer you and your family a steady stream of future cash flows. Finally, an investment that you can enjoy!