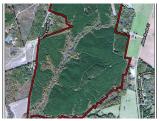

## Wolf Branch

+/- 395.68 Acres | Hutchins Wolfskin Road | Oglethorpe County, GA | 30630

The Wolf Branch tract is located on Hutchens-Wolfskin Rd in western Oglethorpe County. The property is only a +/-15 minute drive from both Athens and Watkinsville. Enjoy a morning of hunting and recreation and then go catch a football game or dine in downtown Athens. The professionally managed pine plantations will offer you and your family a steady stream of future cash flows. Finally, an investment that you can enjoy!