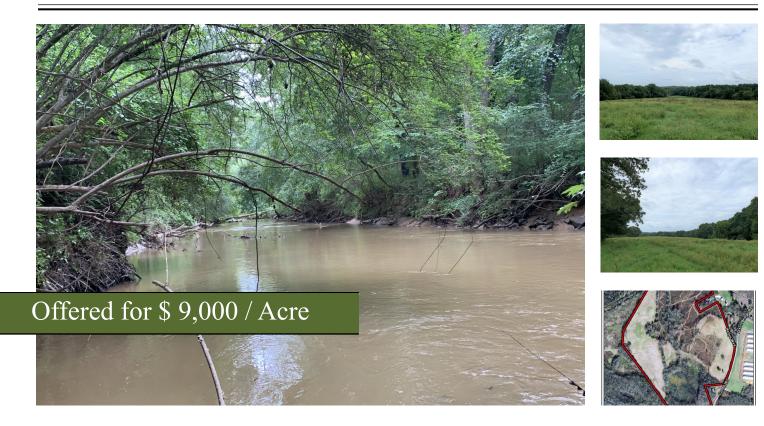

## Meadow View Farm

+/- 111 Acres | Kelly's Way | Jackson County, GA | 30558

Pasture, River Frontage and Duck Pond!! Meadow View Farm is a +/- 111 Acre Tract located in northwest Jackson County, GA. This property is ideal for the individual or family looking to establish a cattle or equestrian farm. Meadow View Farm features 42 Acres of established pastureland, a 10 acre Duck Pond, frontage on three county roads in addition to +/- 900 feet of river frontage (North Fork-Oconee River). The future owner will be able to enjoy all benefits of country/rural living and be conveniently located to I-85. Call Jesse Johnson 706-614-4855 to learn more about this one-of-a-kind property.