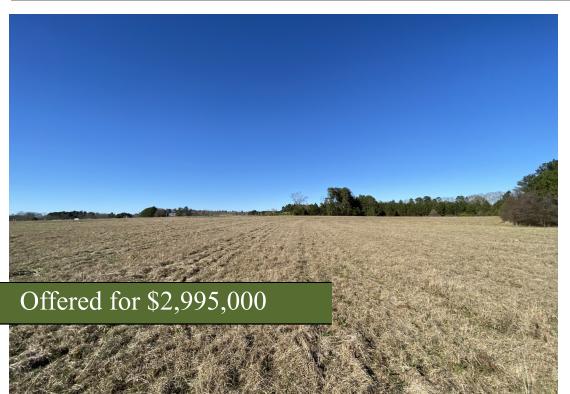

## HWY 29 Commercial

+/- 19.03 Acres | Hwy 29 South | Madison County, GA | 30601

Zoned Business General (B) with water and sewer available and in an area that is exploding with new development, one couldn't ask for a better set up. This incredible B zoned property sits just over the Clarke County line, positioning developers & investors to take advantage of the Athens market while doing business in Madison County! Like any great commercial property, this tract has valuable road frontage with over 600ft on Hwy 29. Situated between the Ingles in Madison County and the Kroger Marketplace in Clarke County, this property is a blank canvas ready for development. The B zoning is not something to take lightly as it is the primary commercial zoning classification in Madison County.