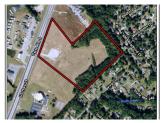

## HWY 29 Commercial

+/- 19.03 Acres | Hwy 29 South | Madison County, GA | 30601

Zoned Business General (B) with water and sewer available and in an area that is exploding with new development, one couldn't ask for a better set up. This incredible B zoned property sits just over the Clarke County line, positioning developers & investors to take advantage of the Athens market while doing business in Madison County! Like any great commercial property, this tract has valuable road frontage with over 600ft on Hwy 29. Situated between the Ingles in Madison County and the Kroger Marketplace in Clarke County, this property is a blank canvas ready for development. The B zoning is not something to take lightly as it is the primary commercial zoning classification in Madison County.