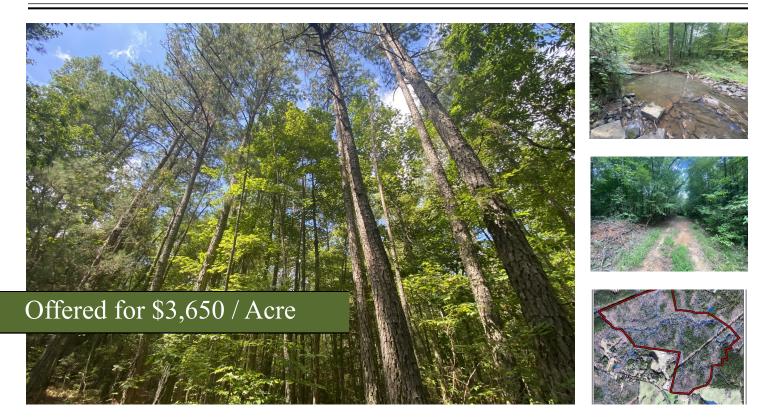

## +/- 246.08 Acres | Lexington Road | Madison County, GA | 30627

Southern Land Exchange is proud to present this large acreage tract in Madison County. The property consists of +/- 246 acres of planted and natural timberland. The timber is multi-generational including mature timber stands. This is a multifaceted property and would make a great timber investment and/or recreational tract. Other investment possibilities include potential industrial use and commercial poultry use. The property is currently zoned A1 for poultry, however with large adjoining industrial tracts, there is potential for a rezone to industrial as well. The property has 700 ft of frontage on Emma Cooper Road with a good internal road system. Additionally, there is over 5,000ft of frontage on Fork Creek, as well as, 3,000ft of active CSX rail frontage. For more information or to schedule a showing, call Travis Ebbert @ (706) 614-8840.