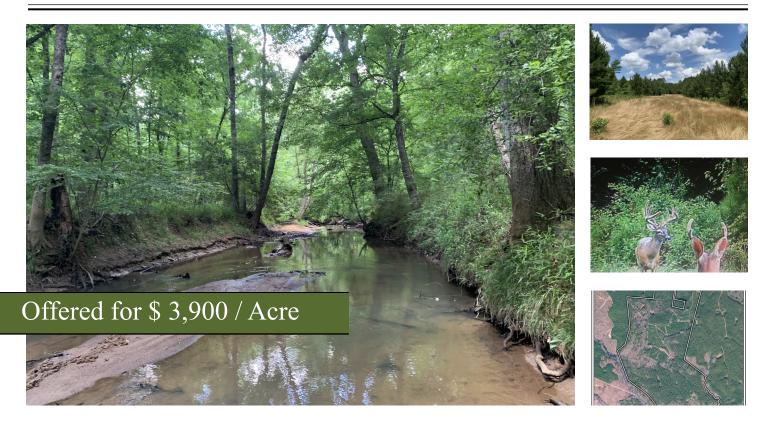

## +/- 425 Acres | Duckpond Road | Oglethorpe County, GA | 30648

Sportsman's Paradise only 30 miles from Athens!! Deer, Turkeys and Hogs, plus mature timber. The Duckpond tract is a turn key hunting/ recreation timberland tract that is well stocked with mature pine timber and wildlife. The Duckpond Tract offers an opportunity to invest in a property that offers excellent hunting and well managed timber stands within 30 miles of Athens/UGA. Don't waste your gas money and time driving to South Georgia when you can hunt in the morning and go watch the Bulldogs play in the afternoon. Call Jesse 706-614-4855