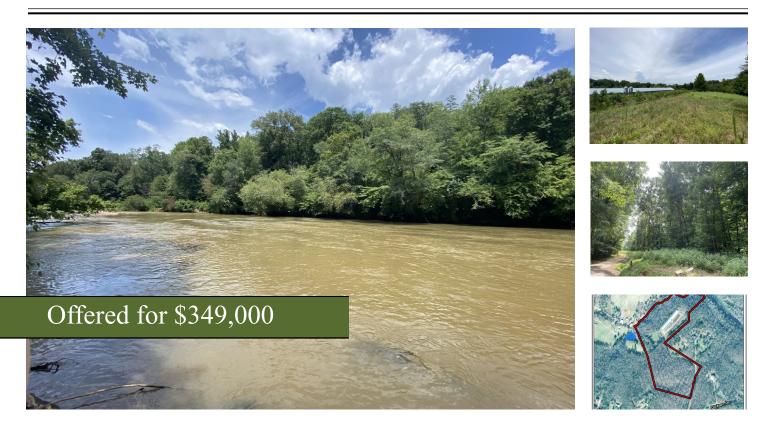

## 225 Dickson Drive

+/- 42.29 Acres | 225 Dickson Drive | Madison County, GA | 30633

Southern Land Exchange is proud to present a 42.29 acre tract in Madison County. The property is mostly wooded and consist primary of hardwoods of various ages. This is a river tract with +/- 115ft of Broad River frontage that is unencumbered and absolutely beautiful. A small creek flows from the Broad River along the Northern boundary line creating the perfect environment for wildlife. There is an old chicken house on the property that would make an excellent barn and/or structure for storing equipment. With two established wells and power run on site, the property is ready for a house and/or shop. Call Travis Ebbert at (706) 614-8840 for more information.