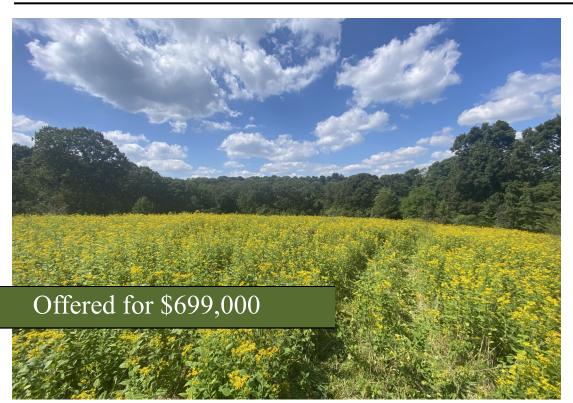

## +/- 31.58 Acres | 2822 Hwy 98 | Banks County, GA | 30558

Southern Land Exchange is proud to present this +/- 31.58 acre Banks County land tract with multiple structural improvements! Located less than 100 feet from the Maysville city limits, there is strong potential for annexation. This tract carries with it an ARR zoning (Agricultural-Rural-Residential), and with overall excellent topography and public water, has very good development potential. This tract has over 500ft of road frontage on HWY 98 with multiple existing driveways providing easier access to different parts of the property. The property is mostly open with some wooded acreage along the boundary lines. Included in the sale are multiple structures, including but not limited to, a 40x40 barn, a +/- 1,000 SQFT cinder block house/building, as well as a very large 5,000+ SQFT home built in 1908. The home is in poor condition but would make a great historical renovation project. For more information call Travis Ebbert at 706-614-8840.