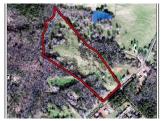

## +/- 31.58 Acres | 2822 Hwy 98 | Banks County, GA | 30558

Southern Land Exchange is proud to present this +/- 31.58 acre Banks County land tract with multiple structural improvements! Located less than 100 feet from the Maysville city limits, there is strong potential for annexation. This tract carries with it an ARR zoning (Agricultural-Rural-Residential), and with overall excellent topography and public water, has very good development potential. This tract has over 500ft of road frontage on HWY 98 with multiple existing driveways providing easier access to different parts of the property. The property is mostly open with some wooded acreage along the boundary lines. Included in the sale are multiple structures, including but not limited to, a 40x40 barn, a +/- 1,000 SQFT cinder block house/building, as well as a very large 5,000+ SQFT home built in 1908. The home is in poor condition but would make a great historical renovation project. For more information call Travis Ebbert at 706-614-8840.