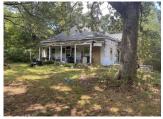

## +/- 31.58 Acres | 2822 Hwy 98 | Banks County, GA | 30558

Southern Land Exchange is proud to present this +/- 31.58 acre Banks County land tract with multiple structural improvements! Located less than 100 feet from the Maysville city limits, there is strong potential for annexation. This tract carries with it an ARR zoning (Agricultural-Rural-Residential), and with overall excellent topography and public water, has very good development potential. This tract has over 500ft of road frontage on HWY 98 with multiple existing driveways providing easier access to different parts of the property. The property is mostly open with some wooded acreage along the boundary lines. Included in the sale are multiple structures, including but not limited to, a 40x40 barn, a +/- 1,000 SQFT cinder block house/building, as well as a very large 5,000+ SQFT home built in 1908. The home is in poor condition but would make a great historical renovation project. For more information call Travis Ebbert at 706-614-8840.