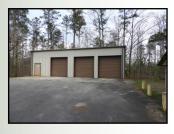

## Offered for \$4,250 per Acre

257.01 Acres | 4546 Huffaker Road | Floyd County, GA | 30165

- Mature Timber
- Ideal Residential & Hunting Land
- H-1 & A-1 Zoning
- Has Office and

Additional Structures

Great Location

Located 7.5 miles west of Rome this well managed tract of land offers hunting/recreational opportunities as well as commercial/residential possibilities. This property has mature, well managed timber stands that include pine and natural hardwood. There is 0.50 miles frontage on Huffaker Road. 40 acres have H-1 zoning and 217 acres have A-1 zoning. The property is 0.80 miles north of GA HWY 20 in Coosa and is strategically located near International Paper's and Ga. Pacific's mill sites as well as Ga. Power's Plant Hammond. The Industrial zoning is perfect for support industries for these facilities. All of these features create a unique investment opportunity.