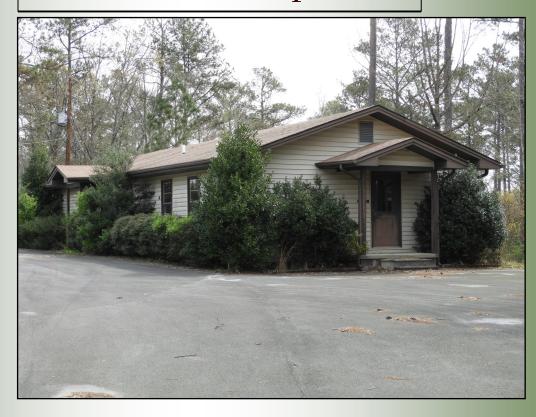

## Offered for \$4,250 per Acre

257.01 Acres | 4546 Huffaker Road | Floyd County, GA | 30165

- Mature Timber
- Ideal Residential & Hunting Land
- H-1 & A-1 Zoning
- Has Office and

Additional Structures

Great Location

Located 7.5 miles west of Rome this well managed tract of land offers hunting/recreational opportunities as well as commercial/residential possibilities. This property has mature, well managed timber stands that include pine and natural hardwood. There is 0.50 miles frontage on Huffaker Road. 40 acres have H-1 zoning and 217 acres have A-1 zoning. The property is 0.80 miles north of GA HWY 20 in Coosa and is strategically located near International Paper's and Ga. Pacific's mill sites as well as Ga. Power's Plant Hammond. The Industrial zoning is perfect for support industries for these facilities. All of these features create a unique investment opportunity.