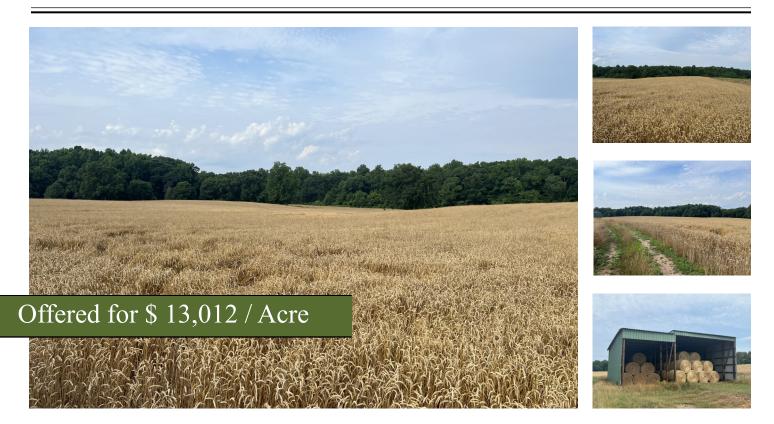

## +/- 26.89 Acres | Fred Dobbins Road | Anderson County, SC | 29689

26.89 acres of meticulously maintained farmland. There is 1,650' of road frontage on Fred Dobbins Road. There are two barns; 40'x40' and 40'84'. A creek borders the west side of the property and there is an abundance of wildlife. This tract is only 2 miles from Interstate 85 and less than 40 minutes to Greenville, SC. The property is currently planted in wheat. This is your turnkey farm!