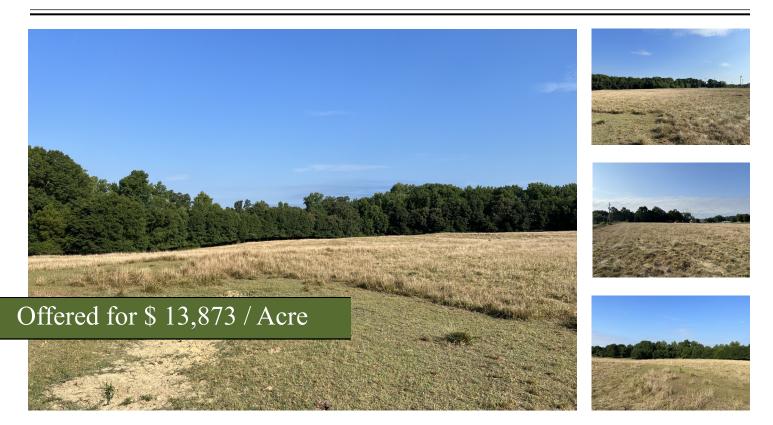

## +/- 14.38 Acres | Fairplay Road | Anderson County, SC | 29689

14 +/- acres centrally located 20 minutes from Clemson, SC and less than 25 minutes from Anderson, SC. There is 10 +/- acres of open field and 4 +/- acres of mixed hardwoods. The entire property is fenced. This is a won-derful opportunity to build you mini-farm. The property is split between Anderson and Oconee County. -Be aware- There are cows located on the property.