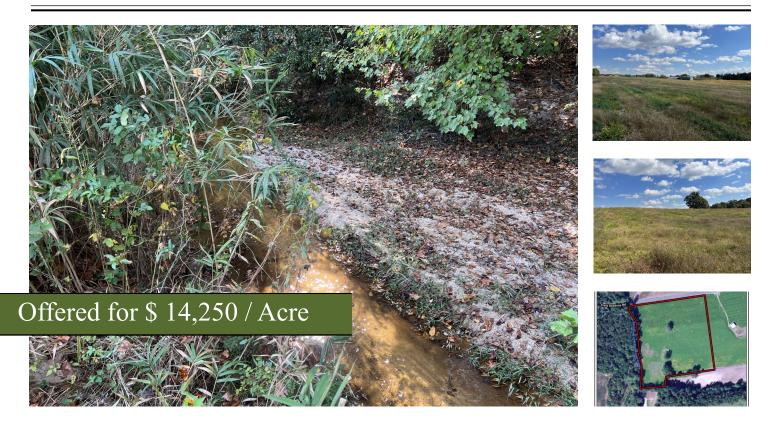

## +/- 15 Acres | Fred Dobbins Road | Anderson County, SC | 29689

15 +/- acres of meticulously maintained farmland. A creek boarders the west side of the property and there is an abundance of wildlife. Centrally located; 25 minutes to Clemson, SC, 25 minutes to Anderson, SC and 40 minutes to Greenville, SC. This property allows for a beautiful quiet country setting with quick access to all modern-day conveniences. This is your turnkey farm!