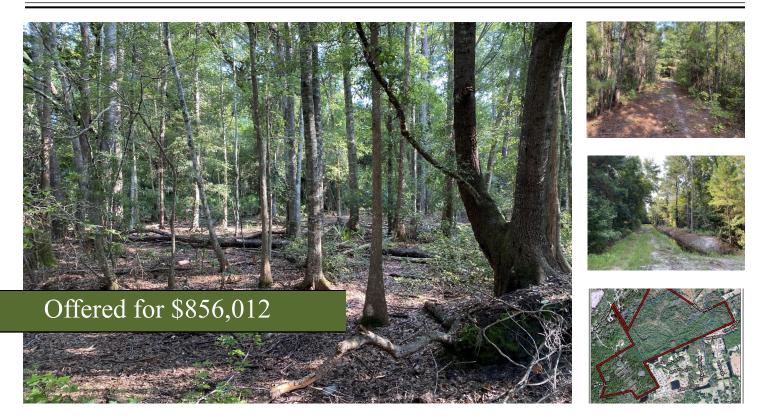

## Meyers Hill Timberlands

## +/- 271.75 Acres | 850 Meyers Hill Road | Glynn County, GA | 31525

Meyers Hill Timberlands is ideally located in Brunswick, GA off of GA Highway 82 and just minutes to 1-95. The property is in close proximity to the mills in the one of the world's most competitive and productive Timber markets. This tract would be an excellent investment or the perfect recreational piece for you and your family to enjoy for generations. Meyers Hill is just 30 Minutes to St. Simons Island and Sea Island and Jekyll Island is just a 15-minute drive making it easy to enjoy all that Coastal Georgia has to offer. The property is available to show by request.