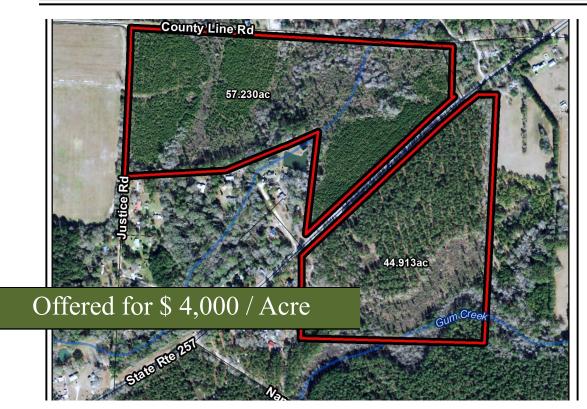

## Hwy 257 South

+/- 44.91 Acres | Hwy 257 | Crisp County, GA | 31015

44.913+/- acres located in the Northeast corner of Crisp County just 6+/- miles from Cordele and I-75. The Hwy 257 South tract offers 1853+/- feet of paved road frontage along state route 257. The majority of the tract is in a merchantable seed tree cut with a gentle grade leading to Gum Creek crossing through the Southeast corner of the property. This area of forested wetland with mixed merchantable pine creates the perfect hunting and recreational opportunity or pick a spot for a homesite and create your own little farm. Seller has five timber properties totaling +/- 529 acres in close proximity to each other that is being sold as seven separate tracts and would consider selling all the properties in a package deal. All tracts have recent surveys. Call Mark Costello to view. 706-207-5850