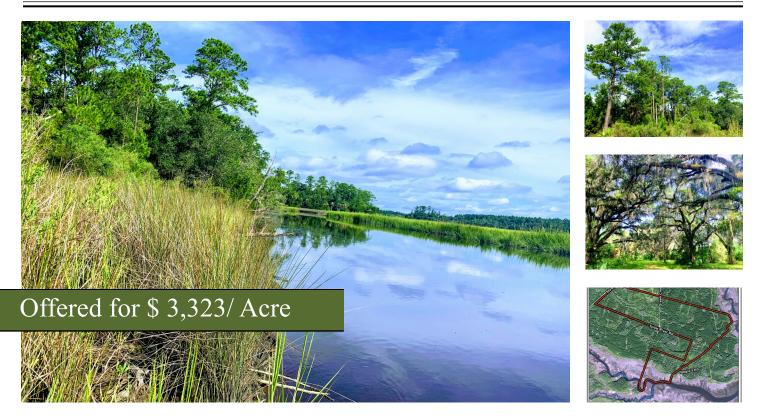

## Cabbage Bluff

## +/- 408 Acres | Hwy 99 | Glynn County, GA | 31523

CABBAGE BLUFF PLANTATION is 408 acres of rare Coastal Georgia recreation and timber land. With 378 acres in Conservation Easement and 30 acres of unencumbered frontage on the Turtle River, this property offers deep water access, a buildable site with marsh views, upland timber and paved highway frontage; all within 19 miles of Brunswick, 25 miles of St. Simons Island and 68 miles of Jacksonville, FL. Build your dream coastal escape on the intracoastal waterway among the palms and live oaks and recreate on the acreage that surrounds you.