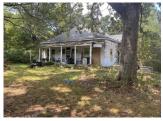

## +/- 31.58 Acres | 2822 Hwy 98 | Banks County, GA | 30558

Southern Land Exchange is proud to present this +/- 31.58 acre Banks County land tract with multiple structural improvements! Located less than 100 feet from the Maysville city limits, there is strong potential for annexation. This tract carries with it an ARR zoning (Agricultural-Rural-Residential), and with overall excellent topography and public water, has very good development potential. This tract has over 500ft of road frontage on HWY 98 with multiple existing driveways providing easier access to different parts of the property. The property is mostly open with some wooded acreage along the boundary lines. Included in the sale are multiple structures, including but not limited to, a 40x40 barn, a +/- 1,000 SQFT cinder block house/building, as well as a very large 5,000+ SQFT home built in 1908. The home is in poor condition but would make a great historical renovation project. For more information call Travis Ebbert at 706-614-8840.