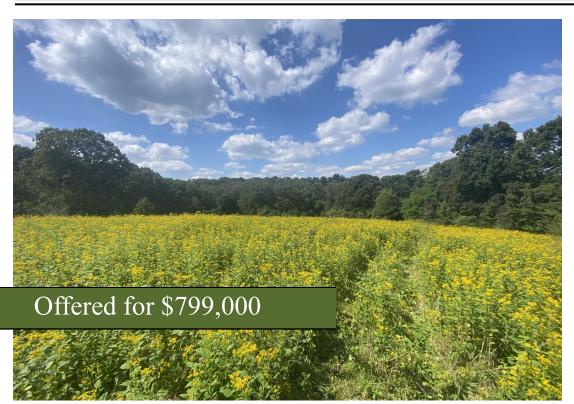

## +/- 31.58 Acres | 2822 Hwy 98 | Banks County, GA | 30558

Southern Land Exchange is proud to present this +/- 31.58 acre Banks County land tract with multiple structural improvements! Located less than 100 feet from the Maysville city limits, there is strong potential for annexation. This tract carries with it an ARR zoning (Agricultural-Rural-Residential), and with overall excellent topography and public water, has very good development potential. This tract has over 500ft of road frontage on HWY 98 with multiple existing driveways providing easier access to different parts of the property. The property is mostly open with some wooded acreage along the boundary lines. Included in the sale are multiple structures, including but not limited to, a 40x40 barn, a +/- 1,000 SQFT cinder block house/building, as well as a very large 5,000+ SQFT home built in 1908. The home is in poor condition but would make a great historical renovation project. For more information call Travis Ebbert at 706-614-8840.