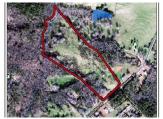

## +/- 31.58 Acres | 2822 Hwy 98 | Banks County, GA | 30558

Southern Land Exchange is proud to present this +/- 31.58 acre Banks County land tract with multiple structural improvements! Located less than 100 feet from the Maysville city limits, there is strong potential for annexation. This tract carries with it an ARR zoning (Agricultural-Rural-Residential), and with overall excellent topography and public water, has very good development potential. This tract has over 500ft of road frontage on HWY 98 with multiple existing driveways providing easier access to different parts of the property. The property is mostly open with some wooded acreage along the boundary lines. Included in the sale are multiple structures, including but not limited to, a 40x40 barn, a +/- 1,000 SQFT cinder block house/building, as well as a very large 5,000+ SQFT home built in 1908. The home is in poor condition but would make a great historical renovation project. For more information call Travis Ebbert at 706-614-8840.