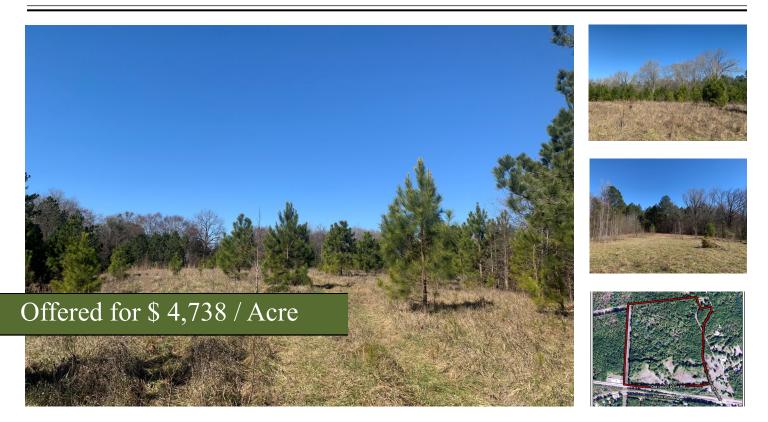

## +/- 67.53 Acres | 2570 Old Union Point Rd | Greene County, GA | 30642

The Meadow Creek Tract is located 4 miles east of Greensboro. The tract is ideal for the individual who is looking to establish a mini-farm. The property features include: Double road frontage, creek (with potential pond site), wildlife openings and numerous riding/ATV trails. Also, the majority of the pine timber is ready for a thinning. This property will provide many outdoor and recreational opportunities for the next landowner.