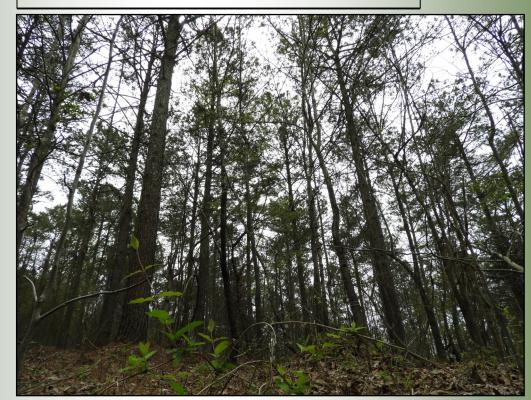

## Offered for \$5.175 per Acre

177.36 Acres | Mays Bridge Road | Gordon County, GA | 30165

- Mature Timber
- Ideal Residential & Hunting Land
- Great Location

Located 3.8 miles west of I-75, this well managed tract of land offers hunting opportunities as well as residential possibilities. With 3,365 feet +/- of frontage on Woody Road, this tract can be bought as a whole or subdivided into two tracts. With mature, well managed timber, this tract can be your country home just out of the city.