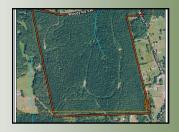

## Offered for \$5.175 per Acre

177.36 Acres | Mays Bridge Road | Gordon County, GA | 30165

- Mature Timber
- Ideal Residential & Hunting Land
- Great Location

Located 3.8 miles west of I-75, this well managed tract of land offers hunting opportunities as well as residential possibilities. With 3,365 feet +/- of frontage on Woody Road, this tract can be bought as a whole or subdivided into two tracts. With mature, well managed timber, this tract can be your country home just out of the city.