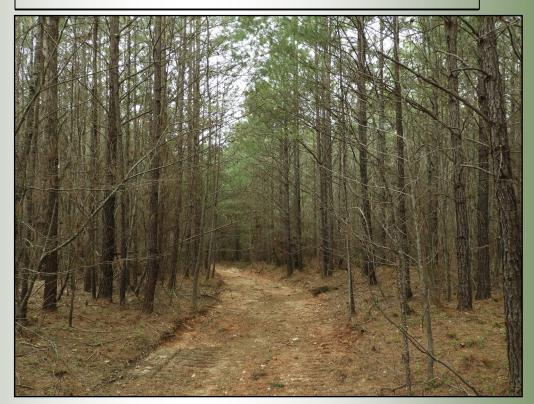

## Offered for \$4,500 per Acre

97.73 Acres | Seabreeze Lake Road | Haralson County, GA | 30113

- Mature Timber
- Asphalt Road Frontage
- Great Location

Located in Central Haralson County, this 98 acre hunting and recreational property has a lot to offer the outdoorsman.

This well managed tract of land offers hunting/recreational opportunities as well as residential possibilities. There is 480 feet of frontage on Seabreeze Lake Road. All of these features create a unique investment opportunity.