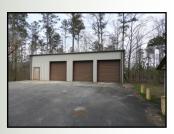

## Offered for \$3,500 per Acre

257.01 Acres | 4546 Huffaker Road | Floyd County, GA | 30165

- Mature Timber
- Ideal Residential & Hunting Land
- H-1 & A-1 Zoning
- Has Office and

Additional Structures

Great Location

Located 7.5 miles west of Rome this well managed tract of land offers hunting/recreational opportunities as well as commercial/residential possibilities. This property has mature, well managed timber stands that include pine and natural hardwood. There is 0.50 miles frontage on Huffaker Road. 40 acres have H-1 zoning and 217 acres have A-1 zoning. The property is 0.80 miles north of GA HWY 20 in Coosa and is strategically located near International Paper's and Ga. Pacific's mill sites as well as Ga. Power's Plant Hammond. The Industrial zoning is perfect for support industries for these facilities. All of these features create a unique investment opportunity.