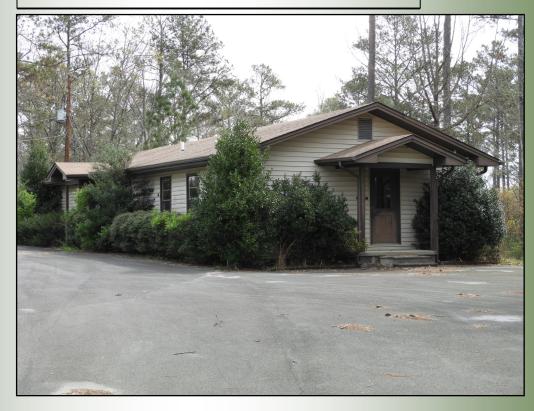

## Offered for \$3,500 per Acre

257.01 Acres | 4546 Huffaker Road | Floyd County, GA | 30165

- Mature Timber
- Ideal Residential & Hunting Land
- H-1 & A-1 Zoning
- Has Office and

Additional Structures

Great Location

Located 7.5 miles west of Rome this well managed tract of land offers hunting/recreational opportunities as well as commercial/residential possibilities. This property has mature, well managed timber stands that include pine and natural hardwood. There is 0.50 miles frontage on Huffaker Road. 40 acres have H-1 zoning and 217 acres have A-1 zoning. The property is 0.80 miles north of GA HWY 20 in Coosa and is strategically located near International Paper's and Ga. Pacific's mill sites as well as Ga. Power's Plant Hammond. The Industrial zoning is perfect for support industries for these facilities. All of these features create a unique investment opportunity.